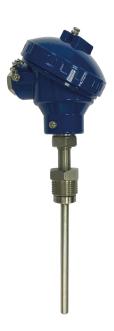

## **TE.34 Marine Temperature Sensor Assembly**

Temperature sensor assembly has been designed for marine application. It has been constructed to measure efficiently the exhaust gas and steam temperature at ship engine while it was vibrate.

Typical construction of sensor assemblied with removable insert sensor in order to exchange it whithout removing from process line and the outer tube well protect the sensor.

Thread thermowell will be available as you need for better protection for sensor.